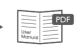

# Digital Signage **Quick Start Guide**

Digital Signage SL4304, SL5504, SL6504, SL7504, SL8604, SH5504, SH6504, SH7504

|               | 43″      | 55″    | 65″      | 75″    | 86″    |
|---------------|----------|--------|----------|--------|--------|
| А             | 200 mm   | 400 mm | 400 mm   | 600 mm | 600 mm |
| В             | 188.7 mm | 154 mm | 230.4 mm | 279 mm | 352 mm |
| С             | 200 mm   | 400 mm | 400 mm   | 400 mm | 600 mm |
| Screw<br>size | M6 × 12L |        | M8 × 16L |        |        |

The wall mount is not included and must be purchased separately.

ł

.

.

ł

.

ł

.