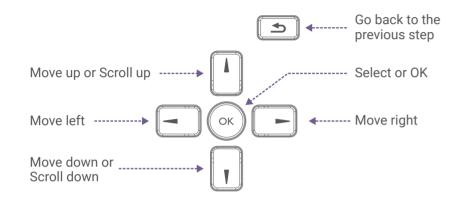

#### 🖄 Tip

BenQ recommends using a mouse for faster setup. If you are using the remote control, use the following buttons:

- 1. Power on your BenQ signage.
- 2. On the **Hi there** page, select a language, and then press **Start**. <sup>(a)</sup> **Tip**: Your selection on this screen is not highlighted. Press

twice to select either the language or Start.

- 3. On the Connect to Wi-Fi page, press Set up offline then Continue.
- 4. On the Date & time page, set the date and time, and then press Next.
- 5. On the Copy apps & data page, press Don't copy then Skip.
- 6. On the Google services page, review the permissions, and then press Accept.
- 7. On the Set a PIN page, press Skip then Skip anyway.
- 8. On the End-User License Agreement (EULA) page, read and accept the agreement, and then press Next.
- 9. On the **Privacy Policy** page, read and agree to the terms, and then press **Next**.
- 10. On the **BenQ services** page, toggle on **Enable BenQ services**, and then press Next.