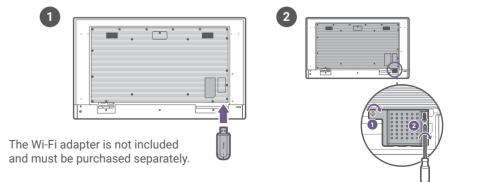

on your region.

HDMI cable

#### Support

PN: 4J.S3K01.001



https://support.benq.com

90101-3939



Online

manual

Power cord\*



form



How-to video





# Digital Signage **Quick Start Guide**

Digital Signage SL4304, SL5504, SL6504, SL7504, SL8604, SH5504, SH6504, SH7504





|               | 43″      | 55″    | 65″      | 75″    | 86″    |
|---------------|----------|--------|----------|--------|--------|
| А             | 200 mm   | 400 mm | 400 mm   | 600 mm | 600 mm |
| В             | 188.7 mm | 154 mm | 230.4 mm | 279 mm | 352 mm |
| С             | 200 mm   | 400 mm | 400 mm   | 400 mm | 600 mm |
| Screw<br>size | M6 × 12L |        | M8 × 16L |        |        |

The wall mount is not included and must be purchased separately.



ł

.

.

ł

.

ł

.





## Wi-Fi adapter