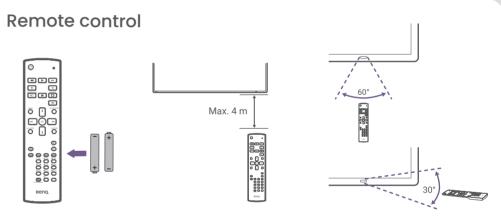

#### 🖄 Tip

BenQ recommends using a mouse for faster setup. If you are using the remote control, use the following buttons:

- 1. Power on your BenQ signage.
- 2. On the **Hi there** page, select a language, and then press **Start**. <sup>(a)</sup> **Tip**: Your selection on this screen is not highlighted. Press

twice to select either the language or Start.

- 3. On the Connect to Wi-Fi page, press Set up offline then Continue.
- 4. On the Date & time page, set the date and time, and then press Next.
- 5. On the Copy apps & data page, press Don't copy then Skip.
- 6. On the Google services page, review the permissions, and then press Accept.
- 7. On the Set a PIN page, press Skip then Skip anyway.
- 8. On the End-User License Agreement (EULA) page, read and accept the agreement, and then press Next.
- 9. On the **Privacy Policy** page, read and agree to the terms, and then press **Next**.
- 10. On the **BenQ services** page, toggle on **Enable BenQ services**, and then press Next.