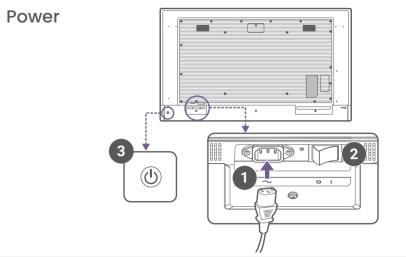

#### 🖄 Tip

BenQ recommends using a mouse for faster setup. If you are using the remote control, use the following buttons:

- 1. Power on your BenQ signage.
- 2. On the **Hi there** page, select a language, and then press **Start**. <sup>(a)</sup> **Tip**: Your selection on this screen is not highlighted. Press

twice to select either the language or Start.

- 3. On the Connect to Wi-Fi page, press Set up offline then Continue.
- 4. On the Date & time page, set the date and time, and then press Next.
- 5. On the Copy apps & data page, press Don't copy then Skip.
- 6. On the Google services page, review the permissions, and then press Accept.
- 7. On the Set a PIN page, press Skip then Skip anyway.
- 8. On the End-User License Agreement (EULA) page, read and accept the agreement, and then press Next.
- 9. On the **Privacy Policy** page, read and agree to the terms, and then press **Next**.
- 10. On the **BenQ services** page, toggle on **Enable BenQ services**, and then press Next.