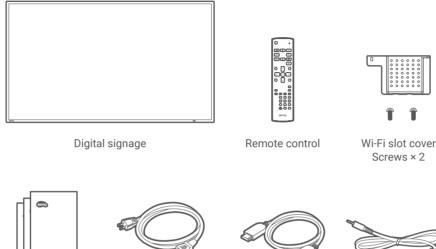

### Package contents

Signage documents

RS-232 cable

\*The power cord type is dependent on your region.

HDMI cable