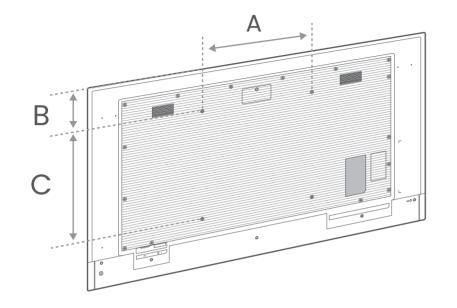

The wall mount is not included and must be purchased separately.

ł

.

.

ł

.

ł

.